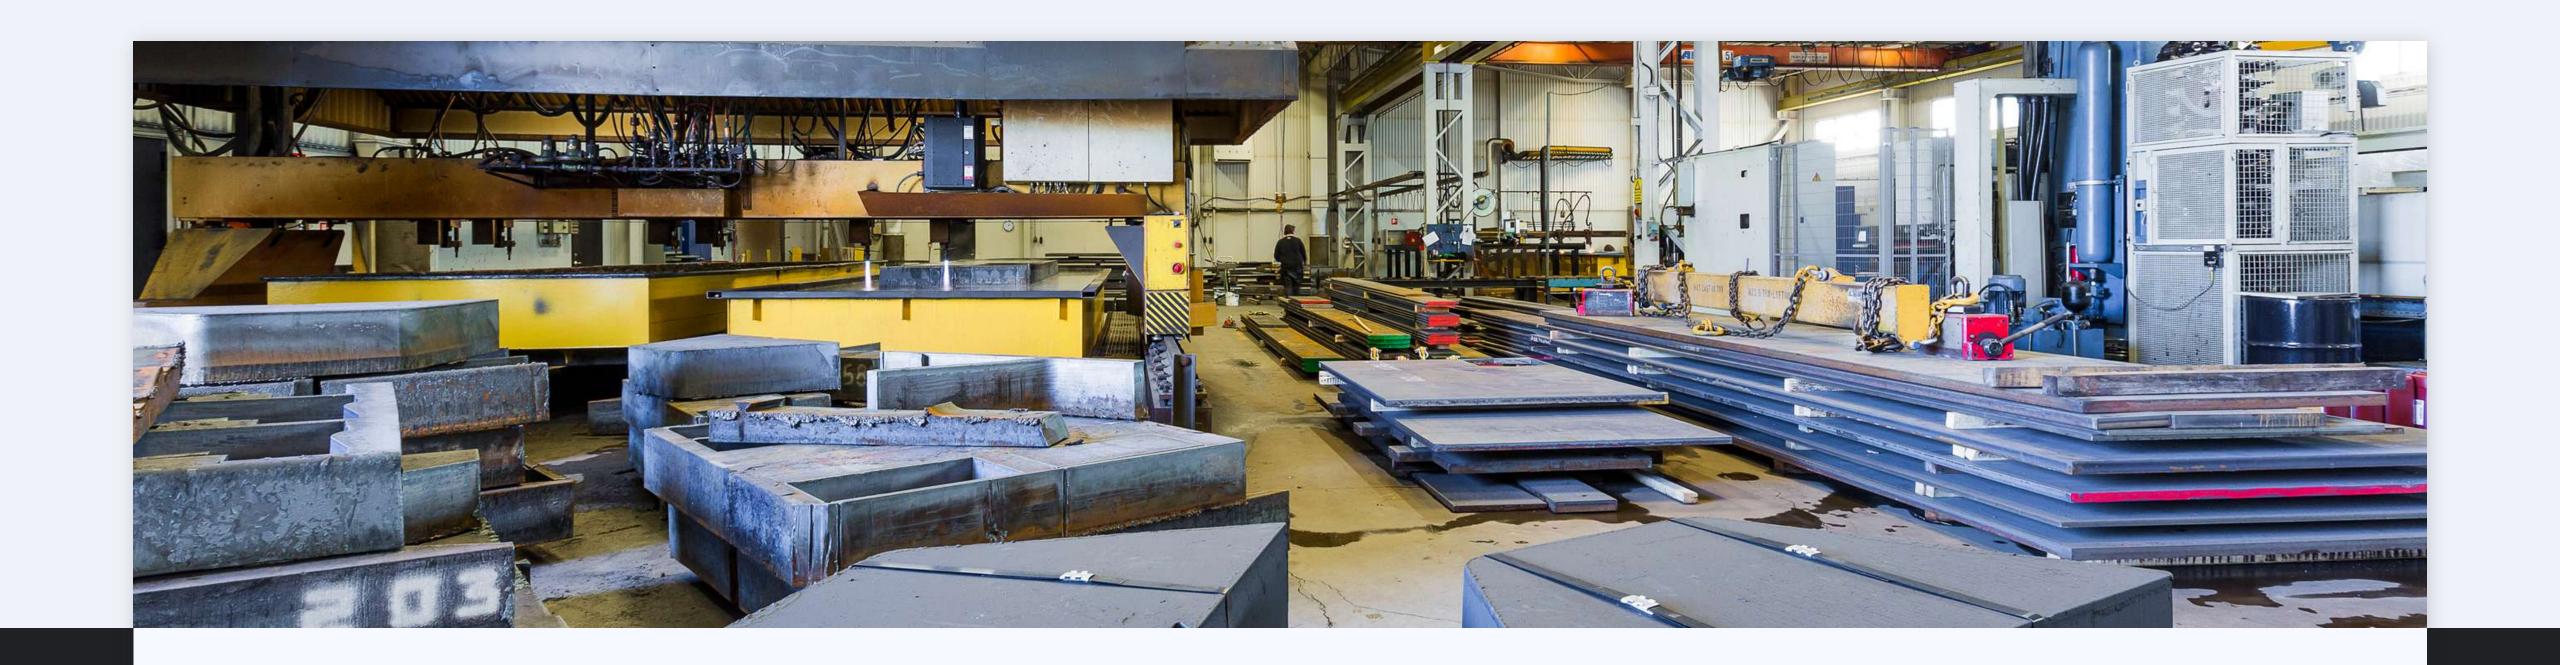

# RAW MATERIAL IN STOCK

#### **CUSTOM MADE**

We manufacture custom flame cut counterweights to satisfy your requirements.

#### **IN STOCK**

Thickness: 30mm-220mm

(T=220mm Max. width 1500mm max. length 5500mm).

Contact us for a professional application consultation