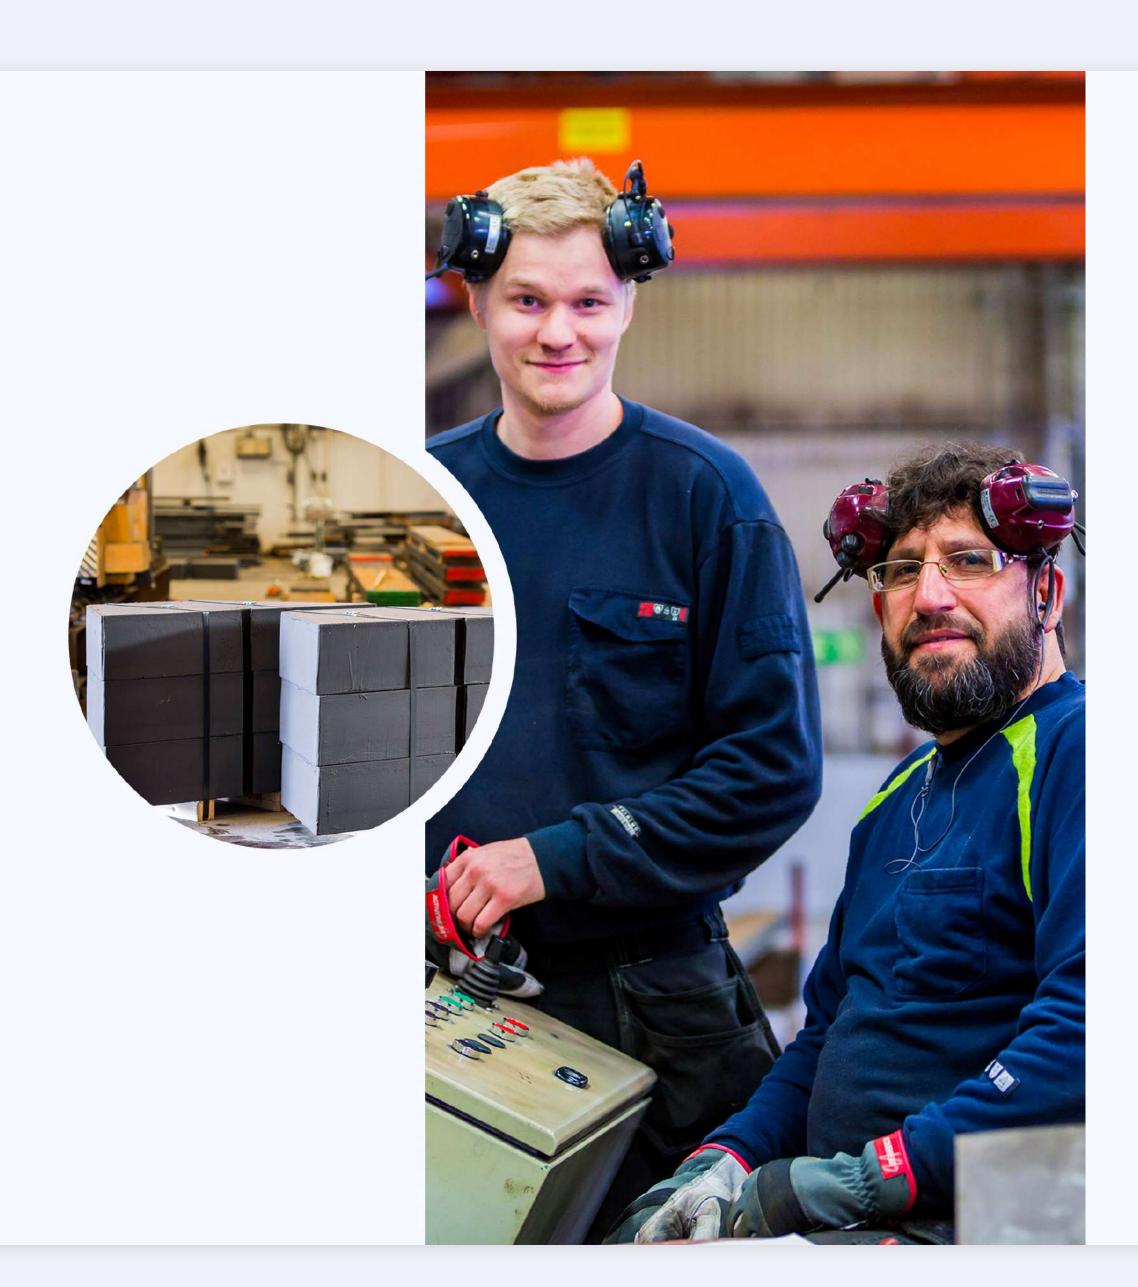

# SWEBOR COUNTERWEIGHTS<sup>TM</sup>

We are proud to present Swebor Counterweights™.

A counterweight is used to provide a balance against something of equal weight, helping to make lifting loads easier and more efficient.

### **SWEBOR COUNTERWEIGHTS<sup>TM</sup>**

A unique 220mm product with excellent shipping time and pricing, today delivered to 25% of the heavy trucks market.

Increase stability with fewer and thicker slabs. With years of experience we'll cut and machine the counterweight to your exact specifications.

### A great alternative

We are a great alternative to casted steel and concrete counterweights. Steel counterweights are smaller in volume but weigh heavier.