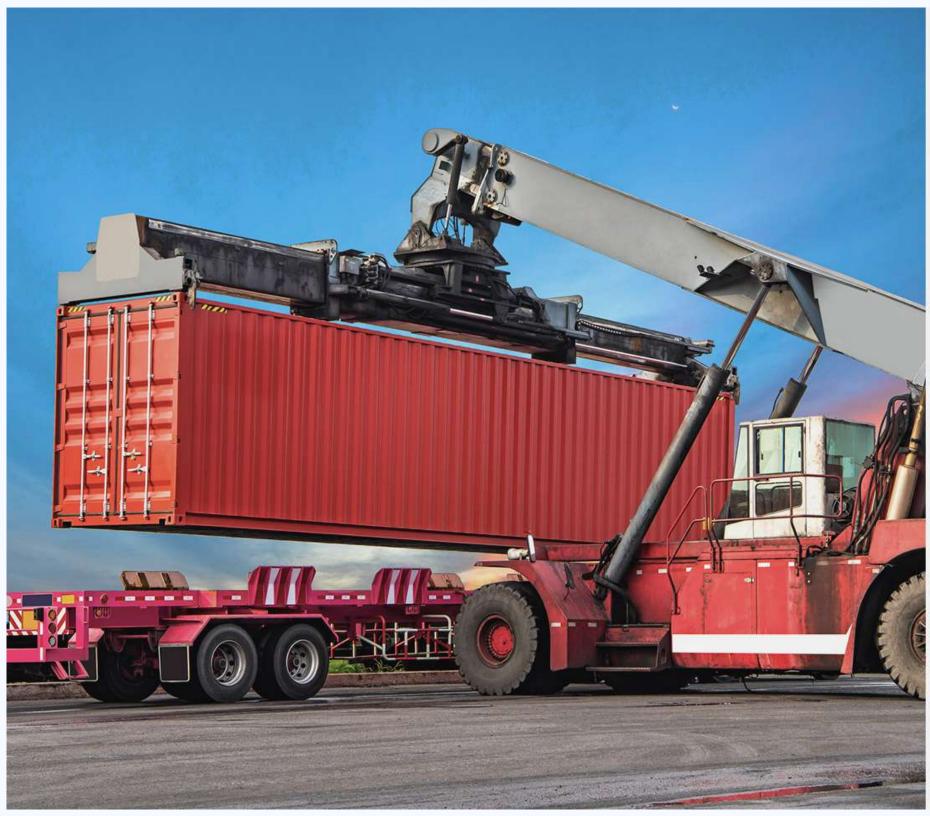

Counterweights are used in a wide variety of applications by manufacturers of heavy lifting equipment, elevators, drilling rigs, locomotives, and other products.

### A great alternative

We are a great alternative to casted steel and concrete counterweights. Steel counterweights are smaller in volume but weigh heavier.