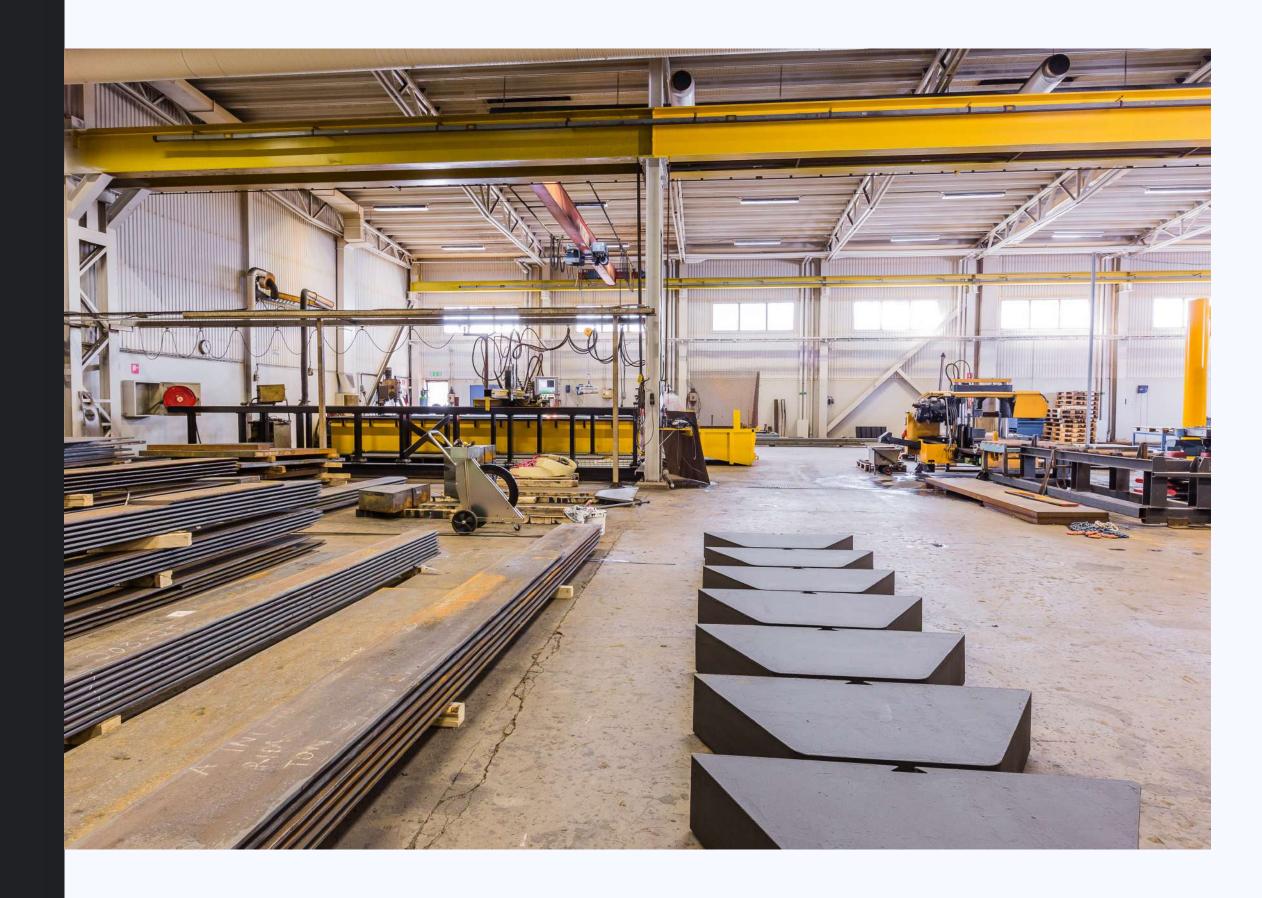

# RAW MATERIAL IN STOCK

#### **CUSTOM MADE**

We manufacture custom flame cut counterweights to satisfy your requirements.

#### **IN STOCK**

Thickness: 30mm-220mm

(T=220mm Max. width 1500mm max. length 5500mm).

Contact us for a professional application consultation